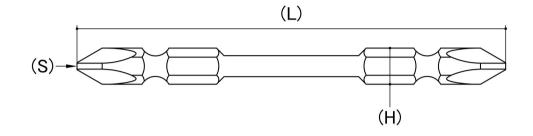

## **Phillips Double Ended Driver Bit**

Series: ThunderMAX Impact Drive Type: Phillips Brand: Alpha Magnetised: Yes Material: Alloy Tool Steel Finish: Black Oxide System Of Measurement: Imperial Comments: Heavy Duty: Designed for 18v Battery Power Tools

CAD drawings shown for graphic representation only.\*

| Size (S) | Length (L)<br>(mm) | Hex Size (H)<br>(inches) | Driver Bit Style | Sold in Packs of | sku<br>(qfind) |
|----------|--------------------|--------------------------|------------------|------------------|----------------|
|          | Nom                |                          |                  |                  |                |
| PH2      | 65                 | 1/4                      | Double Ended     | 1                | 11PHD265TMAC1  |
| PH2      | 65                 | 1/4                      | Double Ended     | 10               | 11PHD265TMAH   |